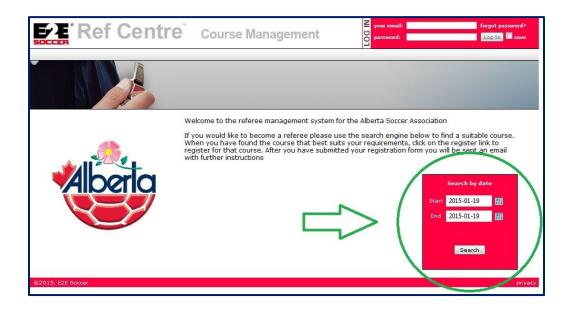

- Step 1 Go to www.refcentre.com/alberta
- Step 2 Use the 'search' tool shown below in picture, to search for a course.
- Step 3 Click the 'register' link for the course you wish to attend.
- Step 4 Fill in your personal information on the form provided, and click 'next'.
- Step 5 Contact the course host to make your payment of the course fee, or use the payment page that appears when the student is paying Alberta Soccer directly.

Your screen should look like the picture below, and you 'search' for the Entry Level course by using the tool that is indicated.