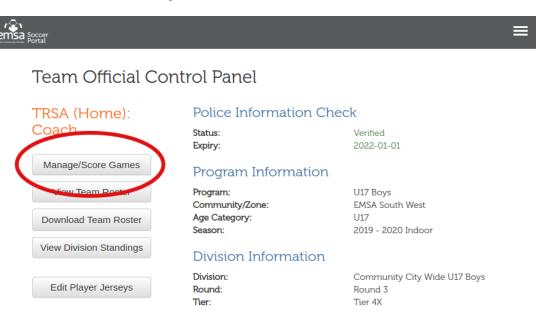

## **Electronic Game Sheet Download:**

Both the home team and the away team are required to log into the EMSA Portal and download their own individual game sheet for each and every game.

• Step 1: Log into the EMSA Portal. Ensure your "role" is selected as "team official" and then click on the "Manage/Score Games" button in the Team Official Control Panel. Note: only team officials who are listed on the EMSA Portal Roster will be able to log in and see this info.