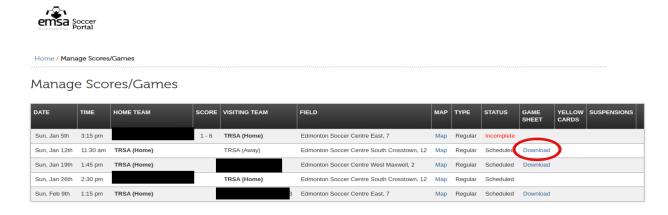

• **Step 2:** Find the game in the table and click the "Download" link under the "Game Sheet "column and the game sheet will automatically download.