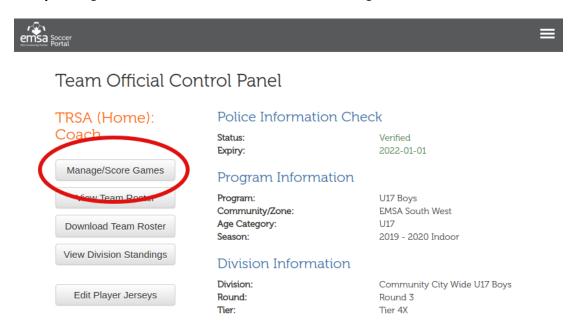

• Step 1: Log Into the EMSA Portal and click on the "Manage/Score Games" button in the Team Official Control Panel:

• **Step 2:** Find the game in the table and click either the "Home" or "Away" link under the "Game Sheet "column, pending on whether you are the home team or the away team and the game sheet will automatically download.