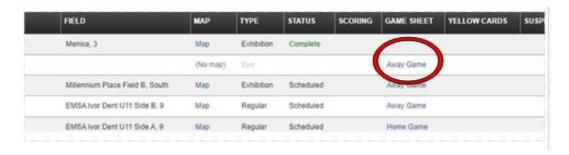

• Step 1: Log Into the EMSA Portal and click on the "Manage/Score Games" button in the Team Official Control Panel:

• **Step 2:** Find the game in the table and click either the "Home" or "Away" link under the "Game Sheet "column, pending on whether you are the home team or the away team and the game sheet will automatically download.